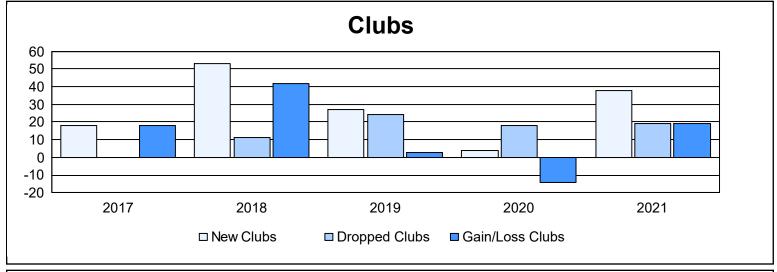

| Year      | New<br>Clubs | Dropped<br>Clubs | Gain/<br>Loss<br>Clubs | New<br>Members | Charter<br>Members | Reinstate<br>Members | Transfer<br>Members | Total<br>Member<br>Added | Total<br>Members<br>Dropped | Gain/<br>Loss<br>Members |
|-----------|--------------|------------------|------------------------|----------------|--------------------|----------------------|---------------------|--------------------------|-----------------------------|--------------------------|
| 2016-2017 | 18           | 0                | 18                     | 1,763          | 491                | 118                  | 39                  | 2,411                    | 1,445                       | 966                      |
| 2017-2018 | 53           | 11               | 42                     | 4,177          | 1,795              | 112                  | 61                  | 6,145                    | 3,026                       | 3,119                    |
| 2018-2019 | 27           | 24               | 3                      | 976            | 726                | 153                  | 70                  | 1,925                    | 2,941                       | -1,016                   |
| 2019-2020 | 4            | 18               | -14                    | 577            | 144                | 132                  | 36                  | 889                      | 3,057                       | -2,168                   |
| 2020-2021 | 38           | 19               | 19                     | 1,071          | 846                | 159                  | 63                  | 2,139                    | 2,392                       | -253                     |
| Average   | 28           | 14               | 14                     | 1,713          | 800                | 135                  | 54                  | 2,702                    | 2,572                       | 130                      |