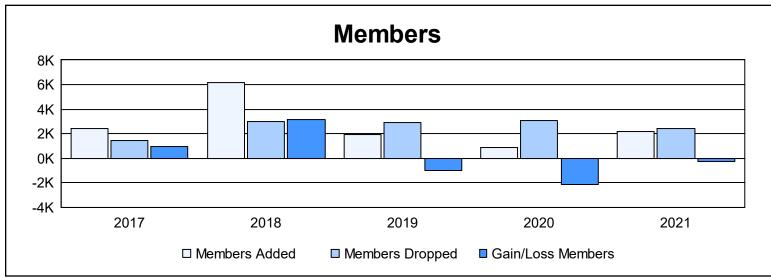

| Year      | New<br>Clubs | Dropped<br>Clubs | Gain/<br>Loss<br>Clubs | New<br>Members | Charter<br>Members | Reinstate<br>Members | Transfer<br>Members | Total<br>Member<br>Added | Total<br>Members<br>Dropped | Gain/<br>Loss<br>Members |
|-----------|--------------|------------------|------------------------|----------------|--------------------|----------------------|---------------------|--------------------------|-----------------------------|--------------------------|
| 2016-2017 | 18           | 0                | 18                     | 1,763          | 491                | 118                  | 39                  | 2,411                    | 1,445                       | 966                      |
| 2017-2018 | 53           | 11               | 42                     | 4,177          | 1,795              | 112                  | 61                  | 6,145                    | 3,026                       | 3,119                    |
| 2018-2019 | 27           | 24               | 3                      | 976            | 726                | 153                  | 70                  | 1,925                    | 2,941                       | -1,016                   |
| 2019-2020 | 4            | 18               | -14                    | 577            | 144                | 132                  | 36                  | 889                      | 3,057                       | -2,168                   |
| 2020-2021 | 38           | 19               | 19                     | 1,071          | 846                | 159                  | 63                  | 2,139                    | 2,392                       | -253                     |
| Average   | 28           | 14               | 14                     | 1,713          | 800                | 135                  | 54                  | 2,702                    | 2,572                       | 130                      |